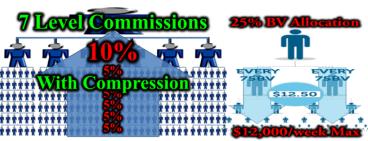

|
| Options Navigator                                                  | \$124.95 | 115.00 | 28.75 |
| Equities Navigator                                                 | \$124.95 | 115.00 | 28.75 |
|                                                                    |          |        |       |
| Options Combo (Options & Forex Navigator Standard/Aggressive)      | \$299.95 | 250.00 | 62.50 |
| Equities Combo (Equities & Forex Navigator Standard/Aggressive)    | \$299.95 | 250.00 | 62.50 |
|                                                                    |          |        |       |
| Beta Forex Navigator Standard & Aggressive                         | \$124.95 | 60.00  | 15.00 |
| Beta Options Combo (Options & Forex Navigator Standard/Aggressive) | \$174.95 | 100.00 | 25.00 |