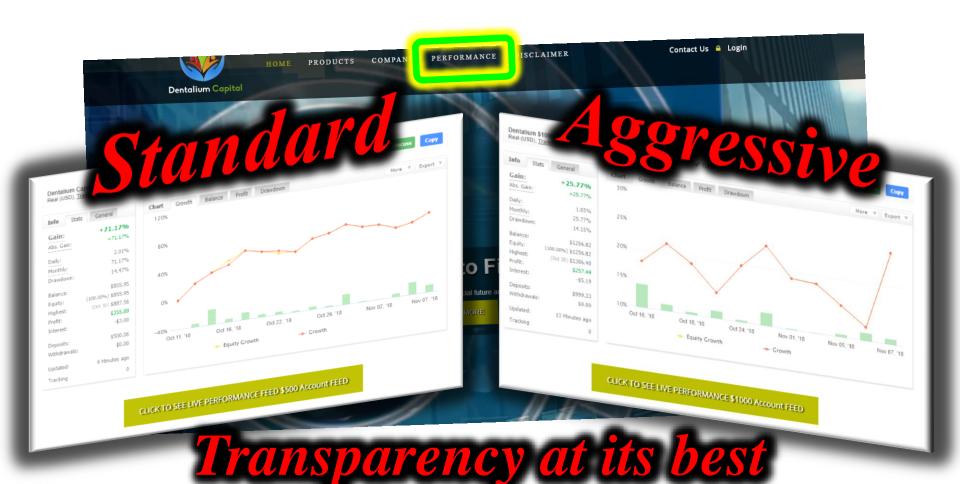

e many independent risk factors such as trader ability, brokerage execution, internet connections and more that can have a significant impact on overall results.



Al Green has been an entrepreneur, financial trader and global sales leader for the last 30 years. He first began trading and investing in Stocks in 1999, Foreign Exchange in 2004, Futures in 2006, and Cryptocurrencies in 2016. He holds one of the top client trading records in the world, in regard to an account's return-to-drawdown ratio. He did this his first-year trading for clients as a U.S. Commodity Trading Advisor in the Dow Futures in '07 & '08.



























## How Are We Going To Do That?



\$5.3

Currency FOREX FX



Mark

7 Times The Size Of The Stock Market

\$437.4



Market



Billion



Exchange









## How Are We Going To Do That? and Voda NZ 💎 = time Signals 0 WASHAD Frankling Branding Marketing Analysis Success GDPUSO - Track Alart Sep



|                                                                    | Retail   | CV     | BV    |  |  |  |  |
|--------------------------------------------------------------------|----------|--------|-------|--|--|--|--|
| Forex Navigator Standard                                           | \$149.95 | 100.00 | 25.00 |  |  |  |  |
| Forex Navigator Aggressive                                         | \$179.95 | 125.00 | 31.25 |  |  |  |  |
| Forex Navigator Standard & Aggressive                              | \$199.95 | 125.00 | 31.25 |  |  |  |  |
| ic V biz                                                           |          |        |